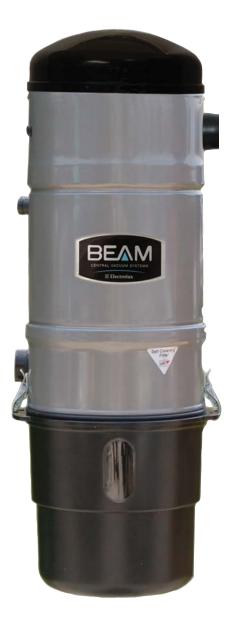

# **BEAM** Mundo

A High Efficiency motor is at the heart of every BEAM *Mundo* system. HE motors offer higher performance using 30% less energy than the traditional central vacuum system motor.

|--|

| Model:                        | BM285                             |
|-------------------------------|-----------------------------------|
| Voltage                       | 230 V / 240 V                     |
| Airwatts                      | 605                               |
| Airflow (I/s)                 | 56                                |
| Waterlift (mm)                | 2920                              |
| Motor                         | HE Flow-Thru                      |
| Max. Input Watts (W)          | 1800                              |
| Nom. Input Watts (W)          | 1600                              |
| Size (w x h)                  | 28 cm X 89 cm                     |
| Features:                     |                                   |
| Sound Level Piped (ASTM, IEC) | 76 dB                             |
| Dirt Bucket                   | 15 L                              |
| Utility Valve                 | Non-Powered                       |
| Filtration                    | Self Cleaning<br>Gore-Tex™ Filter |

# **BEAM** Mundo

BEAM

Short body unit with strong motor performance and dirt bucket with window. Ideal for townhouses and small homes.