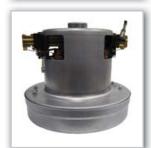

### **HE Flow-Thru Motor**

High Efficiency thru-flow motor uses 30% less energy than the standard by-pass motors commonly used in large body central vacuums.