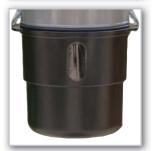

### **Large Capacity Bucket**

The viewing window lets you monitor the dirt level in the bucket.