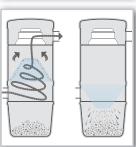

# **Self Cleaning Filter**

The exclusive BEAM Self Cleaning Filter with GORE-TEX™ technology filters 98% of particles at 0.3 microns, without the need of ever having to buy separate filter bags. The BEAM Self Cleaning Filter protects the HE motor for prolonged product life, keeping superior suction performance over time.