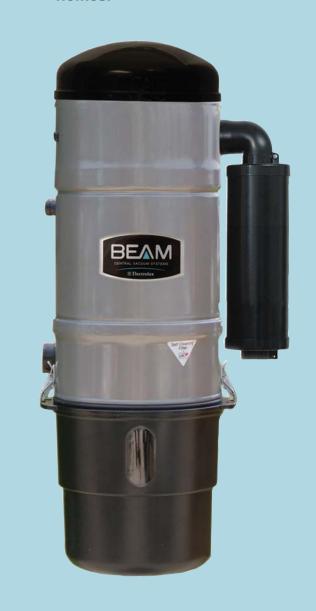

### Sound-Off Muffler

Significantly reduces motor noise able to vacuum without waking up the neighbourhood.

### **HE Flow-Thru Motor**

High Efficiency thru-flow motor uses 30% less energy than the standard by-pass motors commonly used in large body central vacuums.

### **Large Capacity Bucket**

The viewing window lets you monitor the dirt level in the bucket.

# **Self Cleaning Filter**

The exclusive BEAM Self Cleaning Filter with GORE-TEX™ technology filters 98% of particles at 0.3 microns, without the need of ever having to buy separate filter bags. The BEAM Self Cleaning Filter protects the HE motor for prolonged product life, keeping superior suction performance over time.

Short body unit with strong motor performance and dirt bucket with window. Ideal for townhouses and small homes.